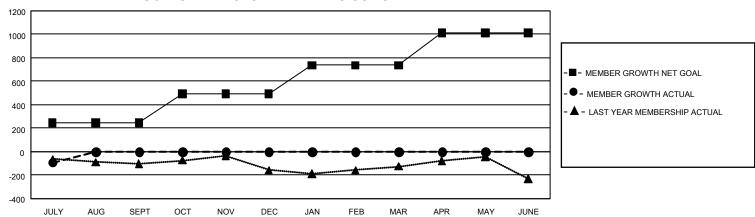

## GOALS AND ACTUAL MEMBERS CUMULATIVE

| DROPPED CLUBS: 0 |     | 46 CLUBS OF 580 ADDED 1 OR<br>MORE NEW MEMBERS | GENDER DISTRIBUTION  MALE 10,679 (62.17%) |                |  |
|------------------|-----|------------------------------------------------|-------------------------------------------|----------------|--|
|                  |     |                                                | l==                                       | ` '            |  |
|                  |     |                                                | FEMALE                                    | 6,494 (37.81%) |  |
| DROPPED MEMBERS  |     |                                                | NON BINARY                                | 0 (0.00%)      |  |
| DECEASED         | 25  |                                                | PREFER NOT TO ANSWER                      | 4 (0.02%)      |  |
| CLUB CANCELLED   | 0   |                                                | TOTAL FAMILY UNIT MEMBERS 3,44            |                |  |
| OTHER            | 134 | CLICK HERE FOR                                 |                                           |                |  |
| TOTAL            | 159 | CUMULATIVE MEMBERSHIP DATA                     | FAMILY MEMBERS PAYING HALF DUES 1,7       |                |  |

## GMT Constitutional Area 1, Group K

REPORT DOES NOT INCLUDE CLUBS IN UNDISTRICTED AREAS.

| Clubs                 |               |           |               | Members               |                        |                         |                                                    |
|-----------------------|---------------|-----------|---------------|-----------------------|------------------------|-------------------------|----------------------------------------------------|
| RESULTS FOR 2022-2023 |               |           |               | RESULTS FOR 2022-2023 |                        |                         |                                                    |
| QUARTER               | NEW CLUB GOAL | NEW CLUBS | DROPPED CLUBS | QUARTER MEM           | BER GROWTH NET<br>GOAL | MEMBER GROWTH<br>ACTUAL | DROPPED MEMBERS<br>ACTUAL (including<br>transfers) |
| JULY/AUG/SEPT         | 9             | 0         | 0             | JULY/AUG/SEPT         | 247                    | 90                      | 158                                                |
| OCT/NOV/DEC           | 9             | 0         | 0             | OCT/NOV/DEC           | 244                    | 0                       | 0                                                  |
| JAN/FEB/MAR           | 18            | 0         | 0             | JAN/FEB/MAR           | 245                    | 0                       | 0                                                  |
| APR/MAY/JUNE          | 12            | 0         | 0             | APR/MAY/JUNE          | 277                    | 0                       | 0                                                  |