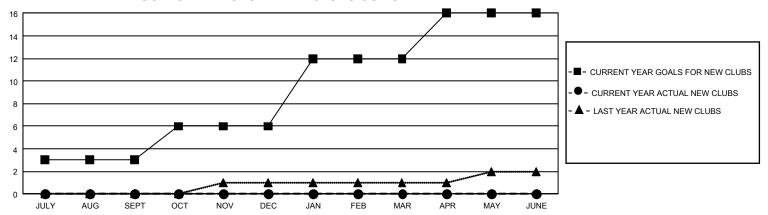

## GOALS AND ACTUAL NEW CLUBS CUMULATIVE

## GMT Constitutional Area 1, Group K

REPORT DOES NOT INCLUDE CLUBS IN UNDISTRICTED AREAS.

| Clubs                 |               |           |               | Members               |                        |                         |                                                    |
|-----------------------|---------------|-----------|---------------|-----------------------|------------------------|-------------------------|----------------------------------------------------|
| RESULTS FOR 2022-2023 |               |           |               | RESULTS FOR 2022-2023 |                        |                         |                                                    |
| QUARTER               | NEW CLUB GOAL | NEW CLUBS | DROPPED CLUBS | QUARTER MEM           | BER GROWTH NET<br>GOAL | MEMBER GROWTH<br>ACTUAL | DROPPED MEMBERS<br>ACTUAL (including<br>transfers) |
| JULY/AUG/SEPT         | 9             | 0         | 0             | JULY/AUG/SEPT         | 247                    | 90                      | 158                                                |
| OCT/NOV/DEC           | 9             | 0         | 0             | OCT/NOV/DEC           | 244                    | 0                       | 0                                                  |
| JAN/FEB/MAR           | 18            | 0         | 0             | JAN/FEB/MAR           | 245                    | 0                       | 0                                                  |
| APR/MAY/JUNE          | 12            | 0         | 0             | APR/MAY/JUNE          | 277                    | 0                       | 0                                                  |